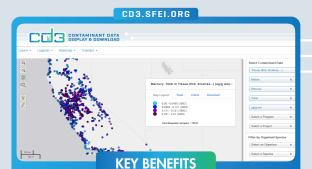

# INNOVATIVE VISUALIZATION TOOL FOR ACCESSING WATER QUALITY DATA

Displays data from SFEI/ASC's Régional Data Center

Aggregates data across a wide array of projects, years and geographic area

New datasets are frequently added

User-friendly interface that includes detailed instructions, tips and metadata notes

Data standardized to California Environmental Data Exchange Network's (CEDEN) business rules

### **VISUALIZE BAY RMP DATA**

Visualize and download the San Francisco Bay Regional Monitoring Program's (Bay RMP) 20 plus year dataset (1993 - Present)

View dynamic surface model maps similar to ones included in The Pulse of the Bay reports

Generate cumulative distribution function, scatter or density plots by Bay region

Spatial querying by county, Water Board, hydrologic region, or user-defined area

Temporal querying by adjusting year slider

Ability to download Sum of PCBs or all project data

Download data in multiple formats (Excel, CSV, KML, shapefile)