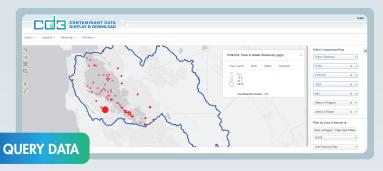

Generate cumulative distribution function, scatter or density plots by Bay region

Spatial querying by county, Water Board, hydrologic region, or user-defined area

Temporal querying by adjusting year slider

## **DYNAMIC STATS AND CHARTS**

Generate statistical summaries

Select among several chart types for data analysis (mean and error; box and whiskers; histogram)

Customize and download charts for use in reports and presentations