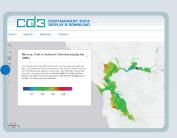

### **VISUALIZE BAY RMP DATA**

Visualize and download the San Francisco Bay Regional Monitoring Program's (Bay RMP) 20 plus year dataset (1993 - Present)

View dynamic surface model maps similar to ones included in The Pulse of the Bay reports

Generate cumulative distribution function, scatter or density plots by Bay region

Spatial querying by county, Water Board, hydrologic region, or user-defined area

Temporal querying by adjusting year slider