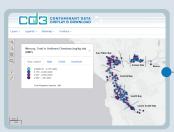

### **VISUALIZE BAY RMP DATA**

Visualize and download the San Francisco Bay Regional Monitoring Program's (Bay RMP) 20 plus year dataset (1993 - Present)

View dynamic surface model maps similar to ones included in The Pulse of the Bay reports

Generate cumulative distribution function, scatter or density plots by Bay region

Spatial querying by county, Water Board, hydrologic region, or user-defined area

Temporal querying by adjusting year slider