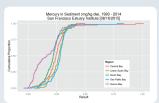

Generate cumulative distribution function, scatter or density plots by Bay region

Spatial querying by county, Water Board, hydrologic region, or user-defined area

Temporal querying by adjusting year slider

## **DYNAMIC STATS AND CHARTS**

Generate statistical summaries

Select among several chart types for data analysis (mean and error; box and whiskers; histogram)

Customize and download charts for use in reports and presentations